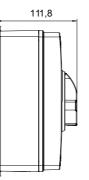

## Product Data Sheet GW70438P

70 RT HP is a complete offer of rotary isolator switches from 16 A to 160 A, available in boxes both in insulating material and metal, in control or emergency versions, compatible with the main applications for residential, tertiary and industrial contexts.