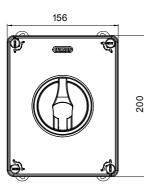

## Product Data Sheet GW70438P

70 RT HP is a complete offer of rotary isolator switches from 16 A to 160 A, available in boxes both in insulating material and metal, in control or emergency versions, compatible with the main applications for residential, tertiary and industrial contexts.