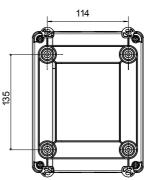

## Product Data Sheet GW70438P

70 RT HP is a complete offer of rotary isolator switches from 16 A to 160 A, available in boxes both in insulating material and metal, in control or emergency versions, compatible with the main applications for residential, tertiary and industrial contexts.