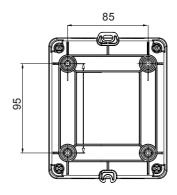

| Solvents                             |                  |                  |                                      | Mineral   | UV        |
|                                                | Concentrated                         | Diluited  | Concentrated     | Diluited                             | Hexane                               | Benzol           | Acetone          | Ethyl alcohol                        | oil       | rays      |
| Resistant                                      | L <mark>imite</mark> d<br>resistance | Resistant | Not<br>resistant | L <mark>imite</mark> d<br>resistance | L <mark>imite</mark> d<br>resistance | Not<br>resistant | Not<br>resistant | L <mark>imite</mark> d<br>resistance | Resistant | Resistant |

## **DIMENSIONAL**







TECHNICAL SYMBOLOGY STANDARDS/APPROVALS