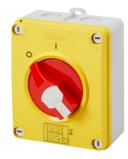

## Product Data Sheet

GW70433P

70 RT HP is a complete offer of rotary isolator switches from 16 A to 160 A, available in boxes both in insulating material and metal, in control or emergency versions, compatible with the main applications for residential, tertiary and industrial contexts.