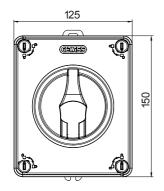

| Solvents                             |                  |                  |                                      | Mineral   | UV        |
|                                                | Concentrated                         | Diluited  | Concentrated     | Diluited                             | Hexane                               | Benzol           | Acetone          | Ethyl alcohol                        | oil       | rays      |
| Resistant                                      | L <mark>imite</mark> d<br>resistance | Resistant | Not<br>resistant | L <mark>imite</mark> d<br>resistance | L <mark>imite</mark> d<br>resistance | Not<br>resistant | Not<br>resistant | L <mark>imite</mark> d<br>resistance | Resistant | Resistant |

## **DIMENSIONAL**







TECHNICAL SYMBOLOGY STANDARDS/APPROVALS