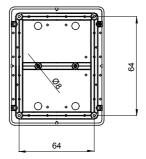

## Product Data Sheet GW44204

Range 44 CE - Surface-mounting waterthight junction boxes in compilance with EN 60670-1 (CEI 23-48) and IEC 60670-22 (CEI 23-94) and made in high-performance technopolymers. The range includes versions with protection degree IP44, IP55, IP56 with smooth walls or with quick entry cable glands and different type of covers: blind / transparent, deep/plain, press-on/screw (in plastic, also 1/4 turn, or in metal). Available in different self-extinguishing materials (up to GWT 960 °C). Suitable for ordinary junctions, for special uses, and for industrial uses.