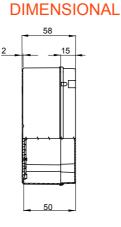

## Product Data Sheet GW44204

Range 44 CE - Surface-mounting waterthight junction boxes in compilance with EN 60670-1 (CEI 23-48) and IEC 60670-22 (CEI 23-94) and made in high-performance technopolymers. The range includes versions with protection degree IP44, IP55, IP56 with smooth walls or with quick entry cable glands and different type of covers: blind / transparent, deep/plain, press-on/screw (in plastic, also 1/4 turn, or in metal). Available in different self-extinguishing materials (up to GWT 960 °C). Suitable for ordinary junctions, for special uses, and for industrial uses.