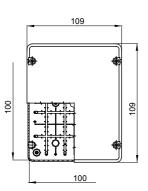

## Product Data Sheet GW44204

Range 44 CE - Surface-mounting waterthight junction boxes in compilance with EN 60670-1 (CEI 23-48) and IEC 60670-22 (CEI 23-94) and made in high-performance technopolymers. The range includes versions with protection degree IP44, IP55, IP56 with smooth walls or with quick entry cable glands and different type of covers: blind / transparent, deep/plain, press-on/screw (in plastic, also 1/4 turn, or in metal). Available in different self-extinguishing materials (up to GWT 960 °C). Suitable for ordinary junctions, for special uses, and for industrial uses.